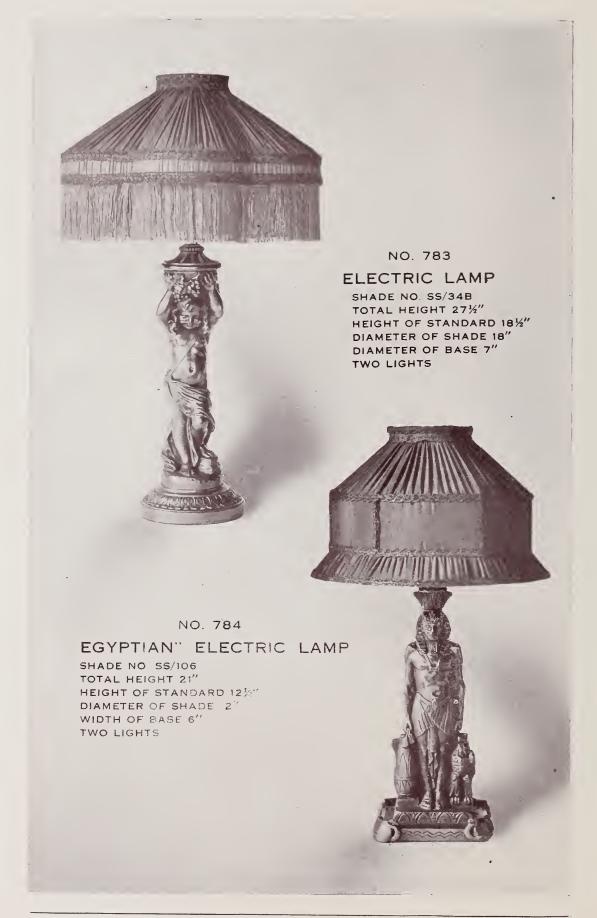

#### ELECTRIC LAMP No. 728

SHADE NO. SS/28 TOTAL HEIGHT 34"
HEIGHT OF STANDARD 22" DIAMETER OF SHADE 22"
DIAMETER OF BASE 9" THREE LIGHTS

# ELECTRIC LAMP

SHADE NO. SS/28 TOTAL HEIGHT 35 HEIGHT OF STANDARD 24" DIAMETER OF SHADE 24" DIAMETER OF BASE 10" THREE LIGHTS